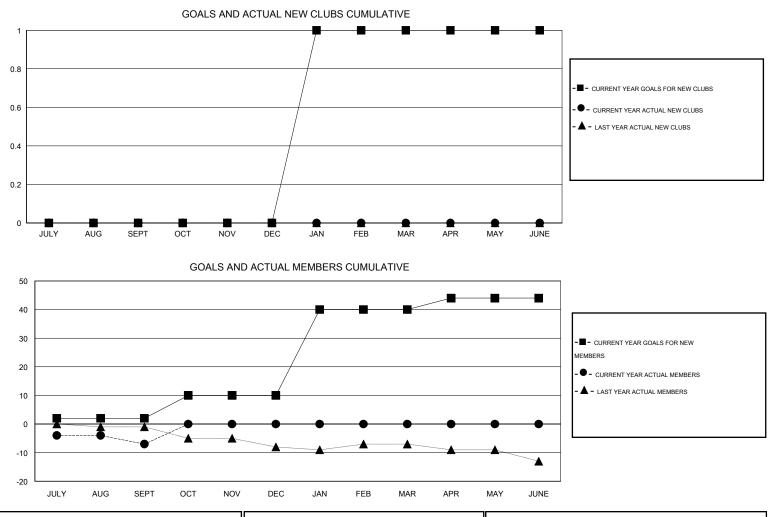

## LOCATION LITHUANIA

 $\mathsf{GMT} \; \mathsf{CA} \; 4$ Clubs Members RESULTS FOR 2016-2017 RESULTS FOR 2016-2017 NEW CLUB NEW CLUBS DROPPED NET NEW MEMBER CHARTER AND DROPPED NET QUARTER QUARTER GOAL CLUBS GAIN/LOSS GOAL NEW MEMBERS MEMBERS GAIN/LOSS ADDED 0 0 0 0 2 3 10 -7 JULY/AUG/SEPT JULY/AUG/SEPT 0 0 0 0 0 0 8 0 OCT/NOV/DEC OCT/NOV/DEC 0 0 0 30 0 0 0 1 JAN/FEB/MAR JAN/FEB/MAR 0 0 0 0 4 0 0 0 APR/MAY/JUNE APR/MAY/JUNE